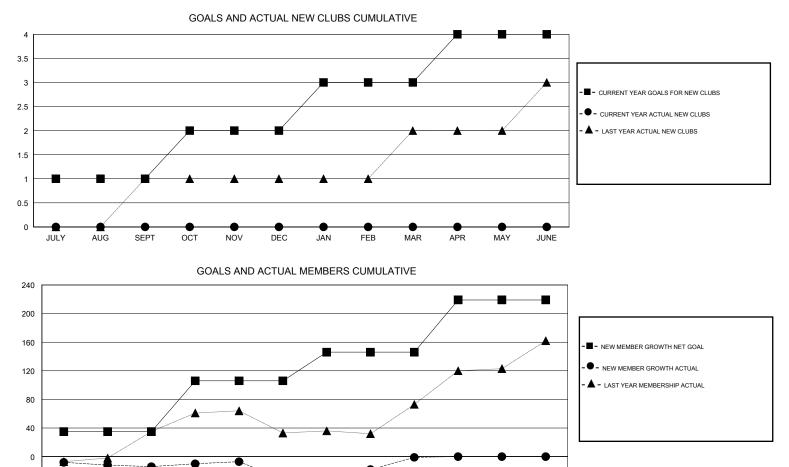

## LOCATION GUAM

| GMT: DATUK N                                                | IAGARATNAM       |                  | LOCATION GUAM    |                                                             |                                                                |                                                              | GMT CA                                             |  |
|-------------------------------------------------------------|------------------|------------------|------------------|-------------------------------------------------------------|----------------------------------------------------------------|--------------------------------------------------------------|----------------------------------------------------|--|
|                                                             | Club             | S                |                  | Members                                                     |                                                                |                                                              |                                                    |  |
| RESULTS FOR 2016-2017                                       |                  |                  |                  | RESULTS FOR 2016-2017                                       |                                                                |                                                              |                                                    |  |
| QUARTER                                                     | NEW CLUB GOAL    | NEW CLUBS        | DROPPED CLUBS    | QUARTER                                                     | NEW MEMBER GROWTH<br>NET GOAL (not reinstated<br>or transfers) | NEW MEMBER<br>GROWTH ACTUAL (not<br>reinstated or transfers) | DROPPED<br>MEMBERS ACTUAL<br>(including transfers) |  |
| JULY/AUG/SEPT<br>OCT/NOV/DEC<br>JAN/FEB/MAR<br>APR/MAY/JUNE | 1<br>1<br>1<br>1 | 0<br>0<br>0<br>0 | 0<br>1<br>0<br>0 | JULY/AUG/SEPT<br>OCT/NOV/DEC<br>JAN/FEB/MAR<br>APR/MAY/JUNE | 35<br>71<br>40<br>73                                           | 24<br>14<br>33<br>0                                          | 38<br>32<br>2<br>0                                 |  |

| DROPPED CLUBS: 1        |         | 11 CLUBS OF 23 ADDED 1 OR MORE<br>NEW MEMBERS | GENDER DISTRIBUTION<br>MALE 335 (45.39%) |              |    |
|-------------------------|---------|-----------------------------------------------|------------------------------------------|--------------|----|
| DROPPED MEMBERS         |         |                                               | FEMALE                                   | 403 (54.61%) |    |
| DECEASED                | 3<br>13 | CLICK HERE FOR CUMULATIVE                     | TOTAL FAMILY UNIT MEMBERS                |              | 85 |
| CLUB CANCELLED<br>OTHER | 56      | MEMBERSHIP DATA                               | FAMILY MEMBERS PAYING HALF               |              | 45 |
| TOTAL                   | 72      |                                               |                                          |              |    |